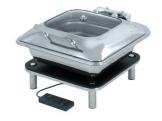

## Domino Square Black Wood Induction Set with Smart Square Chafer 1A15601SB

Domino Square Black Wood Induction Set with Smart Square Chafer is perfect for caterers and buffets, featuring a square induction chafer, domino induction platform wood, and a lift tab for easy removal.

- Square Induction Chafer & Domino Induction Platform Black Wood
- Standard 2/3 GN food pan
- •Capacity 5.8 qt / 5.5 ltr
- · Soft auto close lid
- · Water recycling
- · Cladded water pan
- · Lift tab for easy food pan removal
- No hot spots
- · Insulated handle
- 18/10 quality stainless steel
- Chafer Dimensions 15.75" x 17.5" x 8" / 401 x 445 x 204 mm
- · Chafer Weight 14 lb / 6.35 kg
- Stand Dimensions 14" x 14" x 4.25" / 356 x 356 x 108 mm
- Stand Weight 9 lb / 4.1 kg
- Box Dimensions (Box 1) 22" x 19" x 10" / 559 x 483 x 254 mm (Box 2) 17" x 17" x 7" / 432 x 432 x 178 mm
- Box Weight (Box 1) 18 lb / 8.2 kg (Box 2) 11 lb / 5 kg