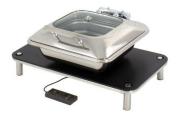

## Domino Rectangle Black Induction Set with Smart Square Chafer 1A15601RP

Domino Rectangle Black Induction Set offers efficient food serving with an elegant Smart Square Induction Chafer, 5.5-liter capacity, auto-close lid, water recycling, easy lift tab, insulated handle, and no hot spots.

- Square Induction Chafer & Domino Induction Platform Black
- Standard 2/3 GN food pan
- Capacity 5.8 qt / 5.5 ltr
- Soft auto close lid
- Water recycling
- Cladded water pan
- · Lift tab for easy food pan removal
- No hot spots
- · Insulated handle
- •18/10 quality stainless steel
- Chafer Dimensions 15.75" x 17.5" x 8" / 401 x 445 x 204 mm
- Chafer Weight 14 lb / 6.35 kg
- Stand Dimensions 24.5" x 14" x 4.5" / 623 x 356 x 115 mm
- Stand Weight 13 lb / 5.9 kg
- Box Dimensions (Box 1) 22" x 19" x 10" / 559 x 483 x 254 mm (Box 2) 27" x 17" x 7" / 686 x 432
- x 178 mm
- $\bullet$  Box Weight (Box 1) 18 lb / 8.2 kg (Box 2) 14 lb / 6.4 kg