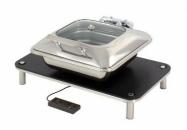

## Domino Rectangle Black Wood Induction Set with Smart Square Chafer 1A15601RB

The Domino Rectangle Black Wood Induction Set is a modern dining experience with a square stainless steel chafer, insulated handle, auto-close lid, water recycling technology, and a lift tab for easy pan removal. It holds a standard 2/3 GN food pan and is perfect for any occasion.

- Square Induction Chafer & Domino Induction Platform Black Wood
- Standard 2/3 GN food pan
- Capacity 5.8 qt / 5.5 ltr
- Soft auto close lid
- Water recycling
- · Cladded water pan
- · Lift tab for easy food pan removal
- No hot spots
- Insulated handle
- 18/10 quality stainless steel
- Chafer Dimensions 15.75" x 17.5" x 8" / 401 x 445 x 204 mm
- Chafer Weight 14 lb / 6.35 kg
- Stand Dimensions 24.5" x 14" x 4.5" / 623 x 356 x 115 mm
- Stand Weight 13 lb / 5.9 kg
- Box Dimensions (Box 1) 22" x 19" x 10" / 559 x 483 x 254 mm (Box 2) 27" x 17" x 7" / 686 x 432
- x 178 mm
- Box Weight (Box 1) 18 lb / 8.2 kg (Box 2) 14 lb / 6.4 kg