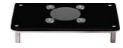

## Domino Rectangle Black Wood Induction Set with Smart Square Chafer 1A15601RB

The Domino Rectangle Black Wood Induction Set is a modern dining experience with a square stainless steel chafer, insulated handle, auto-close lid, water recycling technology, and a lift tab for easy pan removal. It holds a standard 2/3 GN food pan and is perfect for any occasion.

- Square Induction Chafer & Domino Induction Platform Black Wood
- Standard 2/3 GN food pan
- Capacity 5.8 qt / 5.5 ltr
- Soft auto close lid
- Water recycling
- · Cladded water pan
- · Lift tab for easy food pan removal
- No hot spots
- Insulated handle
- 18/10 quality stainless steel
- Chafer Dimensions 15.75" x 17.5" x 8" / 401 x 445 x 204 mm
- Chafer Weight 14 lb / 6.35 kg
- Stand Dimensions 24.5" x 14" x 4.5" / 623 x 356 x 115 mm
- Stand Weight 13 lb / 5.9 kg
- Box Dimensions (Box 1) 22" x 19" x 10" / 559 x 483 x 254 mm (Box 2) 27" x 17" x 7" / 686 x 432
- x 178 mm
- Box Weight (Box 1) 18 lb / 8.2 kg (Box 2) 14 lb / 6.4 kg