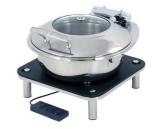

## Domino Square Black Wood Induction Set with Smart Medium Round Chafer 1A15303SB

Domino Square Black Wood Set features a Medium Induction Chafer, Domino Induction Platform Wood, and a Smart Medium Round Chafer for effortless dish serving.

- Medium Induction Chafer & Domino Induction Platform Black Wood
- Standard 2/3 GN food pan
- Capacity 4.8 qt / 4.5 ltr
- · Soft auto close lid
- · Water recycling
- · Cladded water pan
- · Lift tab for easy food pan removal
- · No hot spots
- · Insulated handle
- 18/10 quality stainless steel
- Chafer Dimensions 14.75" x 17.25" x 7.5" / 375 x 439 x 191 mm
- Chafer Weight 14 lb / 6.35 kg
- Stand Dimensions 14" x 14" x 4.25" / 356 x 356 x 108 mm
- Stand Weight 9 lb / 4.1 kg
- $\bullet$  Box Dimensions (Box 1) 18" x 20" x 10" / 458 x 508 x 254 mm (Box 2) 17" x 17" x 7" / 432 x 432 x 178 mm
- Box Weight (Box 1) 15 lb / 6.8 kg (Box 2) 11 lb / 5 kg