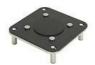

- Medium Induction Chafer & Domino Induction Platform Black Wood
- Standard 2/3 GN food pan
- Capacity 4.8 qt / 4.5 ltr
- · Soft auto close lid
- · Water recycling
- · Cladded water pan
- · Lift tab for easy food pan removal
- · No hot spots
- · Insulated handle
- 18/10 quality stainless steel
- Chafer Dimensions 14.75" x 17.25" x 7.5" / 375 x 439 x 191 mm
- Chafer Weight 14 lb / 6.35 kg
- Stand Dimensions 14" x 14" x 4.25" / 356 x 356 x 108 mm
- Stand Weight 9 lb / 4.1 kg
- $\bullet$  Box Dimensions (Box 1) 18" x 20" x 10" / 458 x 508 x 254 mm (Box 2) 17" x 17" x 7" / 432 x 432 x 178 mm
- Box Weight (Box 1) 15 lb / 6.8 kg (Box 2) 11 lb / 5 kg