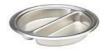

Lift tab for easy food pan removal
- No hot spots
- Insulated handle
- 18/10 quality stainless steel
- Product Dimensions: 14.75" x 17.25" x 7.5" / 375 x 439 x 191 mm
- Product Weight: 14 lb / 6.35 kg
- Box Dimensions: 18" x 20" x 10" / 458 x 508 x 254 mm
- Box Weight: 15 lb / 6.8 kg

### Accessories



1A11202 The Full Size Round Food Pan, Stainless Steel, Medium



1A11260 The SMART Medium Round Removable Base, Stainless Steel



1A11268 The SMART Round Detachable Serving Spoon Holder, Stainless Steel





1A15303

SMART



ww.smartbuffetware.com



BY FOH



1A11238SET Medium Round Soup Station Kit, Stainless Full Size Round Food Pan, Porcelain, Medium Steel



1A11518 Drip Tray, for Medium Round Divided Food Pan



**1ARECPSET** Domino Rectangle Induction Platform Set, Black Phenolic



1A11222 Medium Round 1/2 Divided Food Pan, Stainless Steel

## **Included Accessories**





1A11214

1A11215 1/2 Divided Round Food Pan, Porcelain, Medium



1AIW19406SET 1AIW19405SET Domino Rectangle Induction Platform Set, Domino Square Induction Platform Set, Wood



Wood

1A11520 Drip Tray for Medium Food Pan



1A11316WHT The Full Size Medium Round Food Pan, Stainless Steel, Porcelain Coated





#### BY FOH



1A11202 The Full Size Round Food Pan, Stainless Steel, Medium