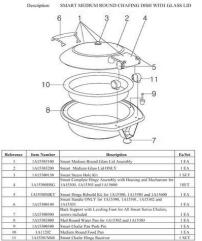

# The Medium SMART Round Chafing Dish w/ Glass Lid, Stainless Steel 1A15303

Medium Smart Round Chafing Dish with Glass Lid, Stainless Steel, offers durability, safety, and easy food removal, with a convenient lift tab and insulated handle.

- Round Induction Ready Glass Lid Chafer
- Medium round pans
- · Capacity 4.8 qt / 4.5 ltr
- Soft auto close lid
- Water recycling
- Cladded water pan
- · Lift tab for easy food pan removal
- No hot spots
- Insulated handle
- 18/10 quality stainless steel
- Product Dimensions: 14.75" x 17.25" x 7.5" / 375 x 439 x 191 mm
- Product Weight: 14 lb / 6.35 kg
- Box Dimensions: 18" x 20" x 10" / 458 x 508 x 254 mm
- Box Weight: 15 lb / 6.8 kg