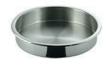

### Accessories

1A11202 The Full Size Round Food Pan, Stainless Steel, Medium

1A11260 The SMART Medium Round Removable Base, Stainless Steel

1A11268 The SMART Round Detachable Serving Spoon Holder, Stainless Steel

#### BY FOH

1A11202 The Full Size Round Food Pan, Stainless Steel, Medium