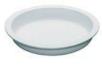

1A11520 Drip Tray for Medium Food Pan

1A11316WHT The Full Size Medium Round Food Pan, Stainless Steel, Porcelain Coated