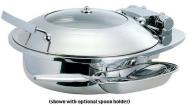

# The Medium SMART Round Chafing Dish w/ Glass Lid, Stainless Steel 1A15303

Medium Smart Round Chafing Dish with Glass Lid, Stainless Steel, offers durability, safety, and easy food removal, with a convenient lift tab and insulated handle.

- Round Induction Ready Glass Lid Chafer
- Medium round pans
- · Capacity 4.8 qt / 4.5 ltr
- Soft auto close lid
- Water recycling
- Cladded water pan
- · Lift tab for easy food pan removal
- No hot spots
- Insulated handle
- 18/10 quality stainless steel
- Product Dimensions: 14.75" x 17.25" x 7.5" / 375 x 439 x 191 mm
- Product Weight: 14 lb / 6.35 kg
- Box Dimensions: 18" x 20" x 10" / 458 x 508 x 254 mm
- Box Weight: 15 lb / 6.8 kg