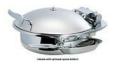

## Domino Square Black Wood Induction Set with Smart Medium Round Chafer 1A15302SB

Elevate your buffet with Domino Square Black Wood Induction Set, featuring Smart Medium Round Chafer, stainless steel construction, 2/3 GN food pan, auto-close lid, water recycling system, and insulated handle.

- Medium Induction Chafer & Domino Induction Platform Black Wood
- Standard 2/3 GN food pan
- · Capacity 4.8 qt / 4.5 ltr
- Soft auto close lid
- Water recycling
- · Cladded water pan
- · Lift tab for easy food pan removal
- No hot spots
- · Insulated handle
- 18/10 quality stainless steel
- Chafer Dimensions 14.75" x 17.25" x 7.5" / 375 x 439 x 191 mm
- Chafer Weight 14 lb / 6.35 kg
- Stand Dimensions 14" x 14" x 4.25" / 356 x 356 x 108 mm
- Stand Weight 9 lb / 4.1 kg