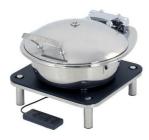

## Domino Square Black Wood Induction Set with Smart Medium Round Chafer 1A15302SB

Elevate your buffet with Domino Square Black Wood Induction Set, featuring Smart Medium Round Chafer, stainless steel construction, 2/3 GN food pan, auto-close lid, water recycling system, and insulated handle.

- Medium Induction Chafer & Domino Induction Platform Black Wood
- Standard 2/3 GN food pan
- · Capacity 4.8 qt / 4.5 ltr
- Soft auto close lid
- Water recycling
- · Cladded water pan
- · Lift tab for easy food pan removal
- No hot spots
- · Insulated handle
- 18/10 quality stainless steel
- Chafer Dimensions 14.75" x 17.25" x 7.5" / 375 x 439 x 191 mm
- Chafer Weight 14 lb / 6.35 kg
- Stand Dimensions 14" x 14" x 4.25" / 356 x 356 x 108 mm
- Stand Weight 9 lb / 4.1 kg