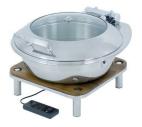

## Domino Square Wood Induction Set with Smart Large Round Chafer 1A15301SW

Domino Square Wood Induction Set features Smart Large Round Induction Chafer, 18/10 stainless steel craftsmanship, auto-close lid, water recycling, and insulated handle, weighing 16 lb.

- Round Induction Chafer & Domino Induction Platform Wood
- · Standard round food pan
- Capacity 6.9 qt / 6.5 lt
- · Soft auto close lid
- · Water recycling
- · Cladded water pan
- · Lift tab for easy food pan removal
- · No hot spots
- · Insulated handle
- 18/10 quality stainless steel
- •Chafer Dimensions 17" x 19.5" x 9" / 432 x 496 x 229 mm
- Chafer Weight 16 lb / 7.2 kg
- Stand Dimensions 14" x 14" x 4.25" / 356 x 356 x 108 mm
- Stand Weight 9 lb / 4.1 kg
- $\bullet$  Box Dimensions (Box 1) 22" x 20" x 11" / 559 x 508 x 280 mm (Box 2) 17" x 17" x 7" / 432 x 432 x 178 mm
- Box Weight (Box 1) 19 lb / 8.6 kg (Box 2) 11 lb / 5 kg