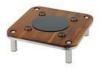

- Round Induction Chafer & Domino Induction Platform Wood
- · Standard round food pan
- Capacity 6.9 qt / 6.5 lt
- · Soft auto close lid
- · Water recycling
- · Cladded water pan
- · Lift tab for easy food pan removal
- · No hot spots
- · Insulated handle
- 18/10 quality stainless steel
- •Chafer Dimensions 17" x 19.5" x 9" / 432 x 496 x 229 mm
- Chafer Weight 16 lb / 7.2 kg
- Stand Dimensions 14" x 14" x 4.25" / 356 x 356 x 108 mm
- Stand Weight 9 lb / 4.1 kg
- $\bullet$  Box Dimensions (Box 1) 22" x 20" x 11" / 559 x 508 x 280 mm (Box 2) 17" x 17" x 7" / 432 x 432 x 178 mm
- Box Weight (Box 1) 19 lb / 8.6 kg (Box 2) 11 lb / 5 kg