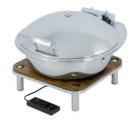

## Domino Square Wood Induction Set with Smart Large Round Chafer 1A15300SW

Experience the culinary revolution with Domino Square Wood Induction Set, featuring a Smart Large Round Induction Chafer, a stainless steel chafer, and a lift tab for smooth warming.

- · Round Induction Chafer & Domino Induction Platform Wood
- Standard round food pan
- Capacity 6.9 qt / 6.5 ltr
- Soft auto close lid
- Water recycling
- Cladded water pan
- · Lift tab for easy food pan removal
- No hot spots
- Insulated handle
- 18/10 quality stainless steel
- Chafer Dimensions 17" x 19.5" x 9" / 432 x 496 x 229 mm
- Chafer Weight 15 lb / 6.8 kg
- Stand Dimensions 14" x 14" x 4.25" / 356 x 356 x 108 mm
- Stand Weight 9 lb / 4.1 kg
- Box Dimensions (Box 1) 22" x 19" x 11" / 559 x 483 x 280 mm (Box 2) 17" x 17" x 7" / 432 x 432
- x 178 mm
- Box Weight (Box 1) 18 lb / 8.2 kg (Box 2) 11 lb / 5 kg