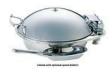

- · Round Induction Chafer & Domino Induction Platform Wood
- Standard round food pan
- Capacity 6.9 qt / 6.5 ltr
- Soft auto close lid
- Water recycling
- Cladded water pan
- · Lift tab for easy food pan removal
- No hot spots
- Insulated handle
- 18/10 quality stainless steel
- Chafer Dimensions 17" x 19.5" x 9" / 432 x 496 x 229 mm
- Chafer Weight 15 lb / 6.8 kg
- Stand Dimensions 14" x 14" x 4.25" / 356 x 356 x 108 mm
- Stand Weight 9 lb / 4.1 kg
- Box Dimensions (Box 1) 22" x 19" x 11" / 559 x 483 x 280 mm (Box 2) 17" x 17" x 7" / 432 x 432
- x 178 mm
- Box Weight (Box 1) 18 lb / 8.2 kg (Box 2) 11 lb / 5 kg

## **Included Accessories**

BY FOH

1A15300 The Large SMART Round Chafing Dish, Stainless Steel

1AIW19405SET Domino Square Induction Platform Set, Wood