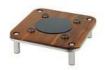

- · Round Induction Chafer & Domino Induction Platform Wood
- Standard round food pan
- Capacity 6.9 qt / 6.5 ltr
- Soft auto close lid
- Water recycling
- Cladded water pan
- · Lift tab for easy food pan removal
- No hot spots
- Insulated handle
- 18/10 quality stainless steel
- Chafer Dimensions 17" x 19.5" x 9" / 432 x 496 x 229 mm
- Chafer Weight 15 lb / 6.8 kg
- Stand Dimensions 14" x 14" x 4.25" / 356 x 356 x 108 mm
- Stand Weight 9 lb / 4.1 kg
- Box Dimensions (Box 1) 22" x 19" x 11" / 559 x 483 x 280 mm (Box 2) 17" x 17" x 7" / 432 x 432
- x 178 mm
- Box Weight (Box 1) 18 lb / 8.2 kg (Box 2) 11 lb / 5 kg

## **Included Accessories**

BY FOH

1A15300 The Large SMART Round Chafing Dish, Stainless Steel

1AIW19405SET Domino Square Induction Platform Set, Wood