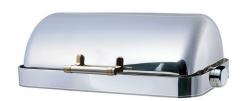

## The Odin Oblong Roll Top Drop-In Chafing Dish, Stainless Steel 1A1434D

The Odin Oblong Roll Top Drop-In Chafing Dish is a versatile, 18/10 stainless steel dish with a capacity of 8.5 qt and low energy induction cooking, ensuring utility and space efficiency.

- Flush Mount Rectangle Roll Top Chafer
- · Condensation recycling system
- Insulated handle
- 18/10 quality stainless steel
- Standard GN size pans
- · Canned fuel ready
- · Low energy induction capable
- Capacity 8.5 qt / 8.0 ltr
- Product Dimensions: 26" x 19" x 14.5" / 66.04 x 48.26 x 36.83 cm
- Product Weight: 33 lb / 14.97 kg
- Box Dimensions: 29" x 23" x 15" / 737 x 585 x 381 mm
- Box Weight: 37 lb / 16.8 kg