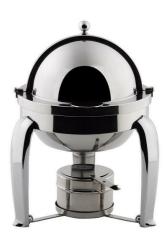

## The Odin Mini Chafer w/ Chrome Plated Legs & Porcelain Insert, Stainless Steel 1A12920CH

The Odin Mini Chafer is a stylish dining set with 18/10 stainless steel, Chrome Plated Legs, and a 1 qt capacity. It features a water pan and mini food pan, is dishwasher safe, and offers sophisticated dining.

- Mini Chafer
- 18/10 quality stainless steel
- Capacity 1 qt / 1.05 lt
- Has water pan & mini food pan
- Use tea candle in fuel cup holder
- Roll back or lift off lid
- Dish washer safe pan & water pan
- Product Dimensions: 9" x 8" x 12.25" / 22.86 x 20.32 x 31.12 cm
- Product Weight: 5 lb / 2.27 kg
- Box Dimensions: 14" x 14" x 14" / 356 x 356 x 356 mm
- Box Weight: 11 lb / 5 kg