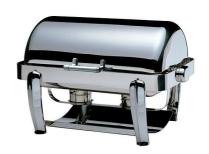

## The Odin Oblong Roll Top Chafing Dish w/ Chrome Plated Legs 1A1231CH

Elevate your buffet setup with the Odin Rectangle Roll Top Chafer, made from 18/10 stainless steel, featuring a spacious 8.5 gt/8 lt capacity, water recycling lid, and insulated handle.

- · Odin Rectangle Roll Top Chafer
- 18/10 quality stainless steel
- · Capacity 8.5 qt / 8 lt
- · Water recycling lid
- Insulated handle
- Fuel cup ready
- · Low energy induction capable
- · Uses standard GN pans
- Product Dimensions: 26" x 19" x 17" / 66.04 x 48.26 x 43.18 cm
- Product Weight: 44 lb / 19.9 kg
- Box Dimensions: 29" x 23" x 15" / 737 x 585 x 381 mm
- Box Weight: 44 lb / 20 kg