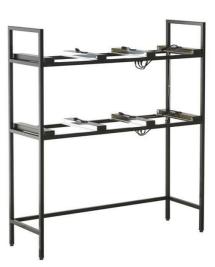

## Hot Food Warmer Caddy holds 6 hot boxes & 5 trolleys. 1A11811CAD

The Hot Food Warmer Caddy accommodates hot food servings in heated conditions, preheating hot boxes to 175°F, and offering flexible storage options.

- Room Service Trolley & Hot Box Storage
- Pre-heats hot box to 175° f / 79.5° c
- 110-volt or 230-volt (specify)
- Holds six 1A11811 Hot Boxes
- 2100 watts / 19.08 amps power per 6 Hot Boxes
- Holds five 1A20783RVS Room Service Trolleys
- Product Dimensions: 62.25" x 23.25" x 72" / 158.12 x 59.06 x 182.88 cm
- Product Weight:
- Box Dimensions: 44" x 44" x 42"
- Box Weight: 118 lb