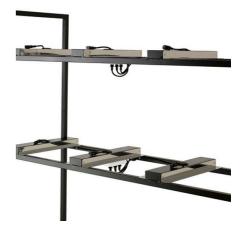

## Hot Food Warmer Caddy holds 6 hot boxes & 5 trolleys. 1A11811CAD

The Hot Food Warmer Caddy accommodates hot food servings in heated conditions, preheating hot boxes to 175°F, and offering flexible storage options.

- Room Service Trolley & Hot Box Storage
- Pre-heats hot box to 175° f / 79.5° c
- 110-volt or 230-volt (specify)
- Holds six 1A11811 Hot Boxes
- 2100 watts / 19.08 amps power per 6 Hot Boxes
- Holds five 1A20783RVS Room Service Trolleys
- Product Dimensions: 62.25" x 23.25" x 72" / 158.12 x 59.06 x 182.88 cm
- Product Weight:
- Box Dimensions: 44" x 44" x 42"
- Box Weight: 118 lb