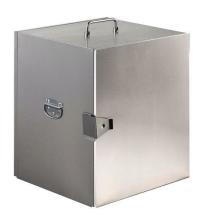

## Hot Food Warmer Box w/ removable shelves; Stainless Steel. 1A11811

Experience high-quality, durable Hot Food Warmer Box with removable shelves, made of durable Stainless Steel. Conveniently fits into Smart Room Service Trolley, supports 350 watts, and operates with 110-volt power, 60HZ.

- Room Service Trolley Hot Box
- · Adjustable shelves
- 110-volt, 60HZ
- Pre-heat box to 175°f / 79.5°c
- · Locks into a Smart Room Service Trolley
- 350 watts / 3.18 amps power
- Optional multi storage / pre-heat rack
- Product Dimensions: 15.5" x 14.75" x 19.5" / 39.37 x 37.47 x 49.53 cm
- Product Weight: 34 lb / 15.42 kg
- Box Dimensions: 18" x 18" x 23" / 458 x 458 x 585 mm
- Box Weight: 27 lb / 12.3 kg