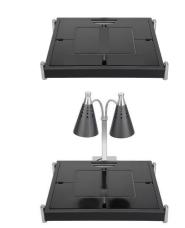

## Smart Stackable Rectangle Carving Station Base 1A11763

Smart Stackable Rectangle Carving Station Base enhances food prep with removable drip pan, dishwasher-safe, 18/10 stainless steel, and stackable design.

- Rectangle Carving Station Large
- · Controls liquid with large removable drip pan
- Stackable for storage
- · Dish washer safe
- No tools required to clean
- 18/10 quality stainless steel / black powder coat
- Multiple heat lamp options (sold separately)
- Product Dimensions: 30.25" x 23.5" x 5" / 76.9 x 59.7 x 12.7 cm
- Product Weight: 42 lb / 19 kg
- Box Dimensions: 25" x 31" x 8" / 635 x 788 x 204 mm
- Box Weight: 41 lb / 18.6 kg