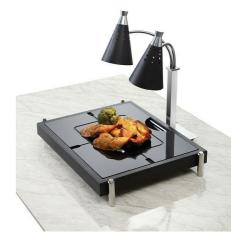

## Smart Stackable Rectangle Carving Station Base 1A11763

Smart Stackable Rectangle Carving Station Base enhances food prep with removable drip pan, dishwasher-safe, 18/10 stainless steel, and stackable design.

- Rectangle Carving Station Large
- · Controls liquid with large removable drip pan
- Stackable for storage
- · Dish washer safe
- No tools required to clean
- 18/10 quality stainless steel / black powder coat
- Multiple heat lamp options (sold separately)
- Product Dimensions: 30.25" x 23.5" x 5" / 76.9 x 59.7 x 12.7 cm
- Product Weight: 42 lb / 19 kg
- Box Dimensions: 25" x 31" x 8" / 635 x 788 x 204 mm
- Box Weight: 41 lb / 18.6 kg