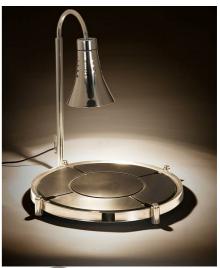

## Round Stackable Carving Station 230V 1A11760230SET

The Round Carving Station simplifies gourmet cooking by controlling liquid runoff, stacking for storage, and being dishwasher-safe. It features a 250-watt heat lamp and 18/10 stainless steel construction.

- Round Carving Station
- · Controls liquid runoff
- Stackable for storage
- Dish washer safe
- · No tools required to clean
- · Heat lamp 250-watt bulb / 1.14 Amp
- Standard North America 230-volt
- 18/10 quality stainless steel
- Product Dimensions: 23" x 24.25" x 25" / 58.5 x 61.6 x 63.5 cm
- Product Weight: 16 lb / 7.4 kg
- Box Dimensions: 29" x 29" x 16" / 737 x 737 x 407 mm
- Box Weight: 32 lb / 14.6 kg