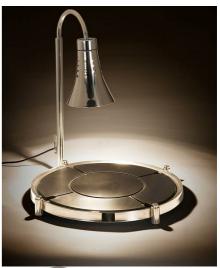

## Smart Stackable Carving Station 110V 1A11760110SET

Smart Stackable Carving Station 110V offers efficient slicing, durable stainless steel construction, 250-watt heat lamp, liquid runoff control, and easy dishwasher storage, combining style, function, and convenience.

- · Round carving station
- · Controls liquid runoff
- Stackable for storage
- Dish washer safe
- · No tools required to clean
- · Heat lamp 250-watt bulb / 2.27 Amp
- Standard North America 110-volt
- 18/10 quality stainless steel
- · Carving surface included NSF
- Product Dimensions: 23" x 24.25" x 25" / 58.5 x 61.6 x 63.5 cm
- Product Weight: 16 lb / 7.4 kg
- Box Dimensions: 29" x 29" x 16" / 737 x 737 x 407 mm
- Box Weight: 32 lb / 14.6 kg