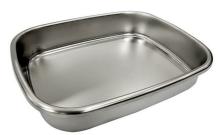

## Rectangle Food Pan for Artisan, Stainless Steel 1A11318001

The Artisan Stainless Steel Rectangle Food Pan is a durable, 18/10 stainless steel pan suitable for artisan cooks. With a generous capacity of 4.8 qt, it can withstand high oven temperatures and frequent use. It's dishwasher safe, making it easy to clean after cooking.

- Rectangle Food Pan for the Artisan Chafer
- 18/10 quality stainless steel
- Capacity 4.8 qt / 4.5 ltr
- · Dish washer and oven safe
- Compatible with Smart Artisan Series 1A15900000, 1A15900001
- Product Dimensions: 14" x 13" x 3" / 356 x 331 x 77 mm
- Product Weight: 2 lb
- Box Dimensions: 14" x 14" x 6" / 356 x 356 x 153 mm
- Box Weight: 4 lb / 1.8 kg