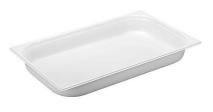

## Full Size Oblong Food Pan, Stainless Steel, Porcelain Coated 1A11310WHT

The Full Size Oblong Food Pan is a high-quality rectangle pan for chafers, made from 18/10 stainless steel. It features a unique white porcelain coating and can hold 8.5 qt or 8 ltr, making it perfect for large gatherings. It is compatible with standard rectangle/oblong roll top or induction chafers.

- Rectangle Food Pan for Chafers
- 18/10 heavy gauge quality stainless steel
- · Coated with a white porcelain
- Capacity 8.5 qt / 8 ltr
- · Compatible with any standard rectangle/oblong roll top or induction chafer
- Product Dimensions: 21" x 13" x 2.5" / 534 x 331 x 102 mm
- Product Weight: 6 lb / 2.72 kg
- Box Dimensions: 26" x 17" x 5" / 661 x 432 x 127 mm
- Box Weight: 6 lb / 2.8 kg