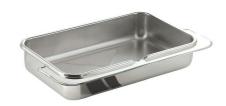

## The Oblong Cladded Dripless Water Pan, Stainless Steel 1A11307CLD

The Oblong Cladded Dripless Water Pan is a durable, high-performance, low-energy induction pan with even heat spread, compatible with rectangle roll top chafers and canned fuel methods.

- Standard Rectangle Dripless water pan for roll top chafers
- · Cladded underside to make low energy induction ready
- Even heat (no hot spots)
- 18/10 heavy gauge quality stainless steel
- Can work with canned fuel or low energy induction
- · Compatible with any standard rectangle/oblong roll top chafer
- Product Dimensions: 24.25" x 14.75" x 5" / 616 x 375 x 127 mm
- Product Weight: 8 lb / 3.63 kg
- Box Dimensions: 26" x 17" x 5" / 661 x 432 x 127 mm
- Box Weight: 10 lb / 4.6 kg