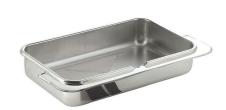

## The Oblong Dripless Water Pan, Stainless Steel 1A11307

The Oblong Dripless Water Pan is a professional-grade, 18/10 heavy gauge stainless steel standard rectangle dripless water pan for roll top chafers. It is compatible with canned fuels and any standard dripless rectangle or oblong roll top chafer, enhancing catering prowess.

- Standard Rectangle Dripless Water Pan for Roll Top Chafers
- 18/10 heavy gauge quality stainless steel
- · Can work with canned fuel
- Compatible with any standard dripless rectangle/oblong roll top chafer
- Product Dimensions: 24.25" x 14.75" x 5" / 616 x 375 x 127 mm
- Product Weight: 7 lb / 3.17 kg
- Box Dimensions: 26" x 17" x 5" / 661 x 432 x 127 mm
- Box Weight: 7 lb / 3.2 kg