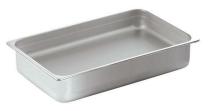

## The Oblong Cladded Water Pan, Stainless Steel 1A11300001CLD

Oblong Cladded Stainless Steel Water Pan is a versatile, durable, and versatile rectangle water pan for roll top chafers, ensuring even heat distribution.

- Standard Rectangle Water Pan for Roll Top Chafers
- · Cladded underside to make low energy induction ready
- Even heat (no hot spots)
- 18/10 heavy gauge quality stainless steel
- · Can work with canned fuel or low energy induction
- · Compatible with any standard rectangle/oblong roll top chafer
- Product Dimensions: 21" x 13" x 5" / 534 x 331 x 127 mm
- Product Weight: 8 lb / 3.63 kg
- Box Dimensions: 26" x 17" x 5" / 661 x 432 x 127 mm
- Box Weight: 10 lb / 4.6 kg