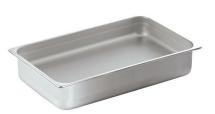

## вт **FOH** The Oblong Water Pan, Stainless Steel 1A11300001

Introducing the Oblong Stainless Steel Water Pan, a durable, elegant, and universally compatible rectangle water pan for roll top chafers. Made from 18/10 heavy gauge stainless steel, it works seamlessly with canned fuel, enhancing your catering setup.

- Standard Rectangle Water Pan for Roll Top Chafers
- 18/10 heavy gauge quality stainless steel
- · Can work with canned fuel
- · Compatible with any standard rectangle/oblong roll top chafer
- Product Dimensions: 21" x 13" x 4.5" / 534 x 331 x 115 mm
- Product Weight: 7 lb / 3.2 kg
- Box Dimensions: 26" x 17" x 5" / 661 x 432 x 127 mm
- Box Weight: 7 lb / 3.2 kg