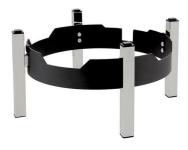

## **FOH** T-Collection Round Stackable Base 1A11282

Our Round T-Collection Stand epitomizes sophistication and usefulness. As a stackable base, it pairs seamlessly with all T-collection Round Chafers and supports canned fuel or low-energy induction. Noteworthy design meets practical dimensions and weight!

- Round T-Collection Stand
- Stackable
- · Can accept canned fuel or low energy induction
- Compatible with all T-Collection Round Chafers 1A15801CHO & 1A15801CHORGD
- Product Dimensions: 20" x 18" x 10" / 508 x 458 x 254 mm
- Product Weight: 9 lb / 4 kg
- Box Dimensions: 19" x 18" x 12" / 483 x 458 x 305 mm
- Box Weight: 13 lb / 5.9 kg