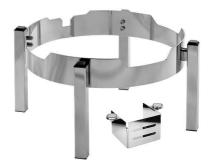

## Smart W Medium Round Removable Base, Stainless Steel, Stackable 1A11277

The Medium Round Stackable Smart W Stand is an outdoor warming accessory made of durable 18/10 stainless steel, easy to clean and store. It accommodates canned fuel and Smart induction, features a fuel cup holder, and has non-skid feet for stability.

- Medium Round Stackable Smart W Stand
- · Accommodates canned fuel or Smart induction
- · Comes with fuel cup holder
- 18/10 quality stainless steel
- Non-skid feet
- Compatible with 1A15701, 1A15704 induction chafers
- Product Dimensions: 14.75" x 10.25" x 5.75" / 375 x 261 x 147 mm
- Product Weight: 9 lbs / 4.1 kg
- Box Dimensions: 17" x 14" x 8" / 432 x 356 x 204 mm
- Box Weight: 10 lb / 4.6 kg