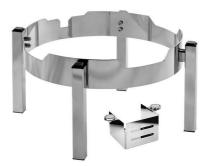

## Smart W Large Round Removable Base, Stainless Steel, Stackable 1A11276

Experience elevated presentation with the Stackable Smart W Large Round Stand, featuring a removable base for canned fuel or Smart induction, and 18/10 stainless steel construction for style, utility, and durability.

- Large Round Stackable Smart W Stand
- · Accommodates canned fuel or Smart induction
- · Comes with fuel cup holder
- 18/10 quality stainless steel
- Non-skid feet
- Compatible with 1A15701, 1A15704 induction chafers
- Product Dimensions: 16" x 11.25" x 5.75" / 407 x 286 x 147 mm
- Product Weight: 10 lbs / 4.53 kg
- Box Dimensions: 19" x 14" x 8" / 483 x 356 x 204 mm
- Box Weight: 11 lb / 4.6 kg