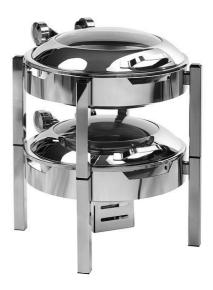

## Smart W Large Round Removable Base, Stainless Steel, Stackable 1A11276

Experience elevated presentation with the Stackable Smart W Large Round Stand, featuring a removable base for canned fuel or Smart induction, and 18/10 stainless steel construction for style, utility, and durability.

- Large Round Stackable Smart W Stand
- · Accommodates canned fuel or Smart induction
- · Comes with fuel cup holder
- 18/10 quality stainless steel
- Non-skid feet
- Compatible with 1A15701, 1A15704 induction chafers
- Product Dimensions: 16" x 11.25" x 5.75" / 407 x 286 x 147 mm
- Product Weight: 10 lbs / 4.53 kg
- Box Dimensions: 19" x 14" x 8" / 483 x 356 x 204 mm
- Box Weight: 11 lb / 4.6 kg