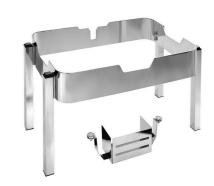

## Smart W Oblong Removable Base, Stainless Steel, Stackable 1A11274

The Smart W Oblong Removable Base Stand is a stackable stainless steel stand that accommodates canned fuel, Smart induction, and fuel cup holder. It features non-skid feet, solid dimensions, and weighs 11 lbs.

- Rectangle Smart W Stackable Stand
- · Accommodates canned fuel or Smart induction
- · Comes with fuel cup holder
- 18/10 quality stainless steel
- · Non-skid feet
- Compatible with 1A15706135, 1A15707135 induction chafers
- Product Dimensions: 23" x 18" x 7" / 585 x 458 x 178 mm
- Product Weight: 11 lbs / 5 kg
- Box Dimensions: 24" x 19" x 8" / 610 x 483 x 204 mm
- Box Weight: 13 lb / 5.9 kg