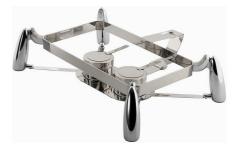

## The SMART W Oblong Removable Base, Stainless Steel 1A11266

Experience timeless elegance with the Smart W Stand, made from 18/10 stainless steel. It features a rectangle design, non-skid feet, and two fuel cup holders, providing ample space and stylish serving and warming solutions.

- Rectangle Smart W Stand
- · Accommodates canned fuel or Smart induction
- · Comes with two fuel cup holder
- 18/10 quality stainless steel
- Non-skid feet
- Compatible with 1A15706135, 1A15707135 induction chafers
- Product Dimensions: 23" x 18" x 7" / 585 x 458 x 178 mm
- Product Weight: 11 lbs / 5 kg
- Box Dimensions: 24" x 19" x 8" / 610 x 483 x 204 mm
- Box Weight: 13 lb / 5.9 kg