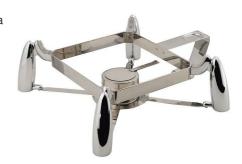

## The SMART W Square Removable Base, Stainless Steel 1A11265

Square Smart W Stand is an elegant catering solution made of 18/10 stainless steel, featuring a removable base, fuel cup holder, and non-skid feet for stability. Compatible with 1A15700 and 1A15703 induction chafers.

- Square Smart W Stand
- · Accommodates canned fuel or Smart induction
- · Comes with fuel cup holder
- 18/10 quality stainless steel
- · Non-skid feet
- Compatible with 1A15700, 1A15703 induction chafers
- Product Dimensions: 16.5" x 13.75" x 5.75" / 420 x 350 x 147 mm
- Product Weight: 10 lbs / 4.53 kg
- Box Dimensions: 19" x 18" x 8" / 483 x 458 x 204 mm
- Box Weight: 11 lb / 5 kg