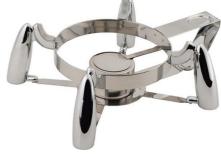

## The SMART W Medium Round Removable Base, Stainless Steel 1A11264

The Smart W Medium Round Stand is an elegant, durable stainless steel stand that accommodates canned fuel or Smart induction. It features a non-skid feet system and a fuel cup holder and is compatible with 1A15701 and 1A15704 induction chafers.

- Medium Round Smart W Stand
- · Accommodates canned fuel or Smart induction
- · Comes with fuel cup holder
- 18/10 quality stainless steel
- Non-skid feet
- Compatible with 1A15701, 1A15704 induction chafers
- Product Dimensions: 14.75" x 10.25" x 5.75" / 375 x 261 x 147 mm
- Product Weight: 9 lbs / 4.1 kg
- Box Dimensions: 17" x 14" x 8" / 432 x 356 x 204 mm
- Box Weight: 10 lb / 4.6 kg