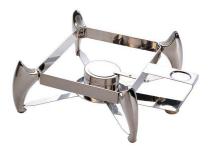

## The SMART Square Removable Base, Stainless Steel 1A11261

The Smart Square Stand is a durable, modern, and modern stand made of 18/10 stainless steel, featuring a removable base, dedicated fuel cup holder, and non-skid feet for easy use.

- Smart Square Stand
- · Accommodates canned fuel or Smart induction
- · Comes with fuel cup holder
- 18/10 quality stainless steel
- Non-skid feet
- Compatible with 1A15303, 1A15302 induction chafers
- Product Dimensions: 16.5" x 13.75" x 5.75" / 420 x 350 x 147 mm
- Product Weight: 10 lbs / 4.53 kg
- Box Dimensions: 18" x 15" x 8" / 458 x 381 x 204 mm
- Box Weight: 10 lb / 4.6 kg