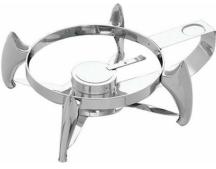

## The SMART Medium Round Removable Base, Stainless Steel 1A11260

Smart Medium Round Stand with removable base, 18/10 stainless steel, versatile for canned fuel and Smart induction, features fuel cup holder.

- Medium Smart Round Stand
- •Accommodates canned fuel or Smart induction
- · Comes with fuel cup holder
- 18/10 quality stainless steel
- Non-skid feet
- Compatible with 1A15303, 1A15302 induction chafers
- Product Dimensions: 14.75" x 10.25" x 5.75" / 375 x 261 x 147 mm
- Product Weight: 9 lbs / 4.1 kg
- Box Dimensions: 16" x 12" x 8" / 407 x 305 x 204 mm
- Box Weight: 9 lb / 4.1 kg