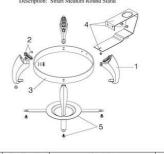

Item No: 1A11260

|  | # | Item Number | Description                          | EA   |
|--|---|-------------|--------------------------------------|------|
|  | 1 | 1A11261240  | Leg, screws included                 | 1 EA |
|  | 2 | 1A11261260  | Receiver pad, screws included        | 1 EA |
|  | 3 | 1A11260210  | Round Frame                          | 1 EA |
|  | 4 | 1A11260330  | Back Supporter, screws included      | 1EA  |
|  | 5 | 1A11260300  | Burner Holder Frame, screws included | 1EA  |