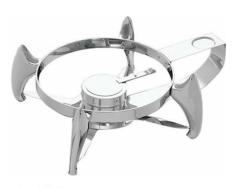

## The SMART Large Round Removable Base, Stainless Steel 1A11259

Smart Large Round Stand, made of 18/10 stainless steel, adds elegance to any setting. It's compatible with Smart induction and canned fuel, with non-skid feet for a secure hold. Perfectly paired with 1A15301 and 1A15300 Smart induction chafers.

- · Large Smart Round Stand
- · Accommodates canned fuel or Smart induction
- · Comes with fuel cup holder
- 18/10 quality stainless steel
- · Non-skid feet
- Compatible with 1A15301, 1A15300 induction chafers
- Product Dimensions: 16" x 11.25" x 5.75" / 407 x 286 x 147 mm
- Product Weight: 10 lbs / 4.53 kg
- Box Dimensions: 18" x 14" x 8" / 458 x 356 x 204 mm
- Box Weight: 9 lb / 4.1 kg