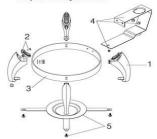

Item No: 1A11259

Description: Smart Large Round Stand

| # | Item Number | Description                          | EA   |
|---|-------------|--------------------------------------|------|
| 1 | 1A11261240  | Leg, screws included                 | LEA  |
| 2 | 1A11261260  | Receiver pad, screws included        | I EA |
| 3 | IA11259210  | Round Frame                          | 1 EA |
| 4 | 1A11259330  | Back Supporter, screws included      | 1EA  |
| 5 | 1A11259300  | Burner Holder Frame, screws included | 1EA  |