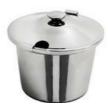

## Medium Round Soup Station Kit, Stainless Steel 1A11238SET

The Medium Round Soup Station Adapter Set simplifies serving by converting a medium round chafer into a soup station. It includes an adapter ring and a soup bucket, with a generous capacity of 4.4 qt/4.2 ltr. Made from 18/10 quality stainless steel, it's dishwasher safe for easy cleanup after parties.

- Medium Round Soup Station Adapter Set
- · Set includes the adapter ring and soup bucket
- · Designed to convert a round medium chafer to a soup station
- · Capacity 4.4 qt / 4.2 ltr
- 18/10 quality stainless steel
- Dish washer safe
- Compatible with Smart 1A15702, 1A15705, 1A15303, 1A15302, 1A15901
- Product Dimensions: 14" x 14" x 10" / 331 x 331 x 254 mm
- Product Weight:
- Box Dimensions: 14" x 14" x 10" / 356 x 356 x 254 mm
- Box Weight: 5 lb / 2.3 kg

## **Included Accessories**

1A11238 Medium Round Soup Station Lid, Stainless Steel

1A11500500 Soup Bucket & Hinged Lid, Stainless Steel