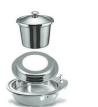

## Medium Round Soup Station Kit, Stainless Steel 1A11238SET

The Medium Round Soup Station Adapter Set simplifies serving by converting a medium round chafer into a soup station. It includes an adapter ring and a soup bucket, with a generous capacity of 4.4 qt/4.2 ltr. Made from 18/10 quality stainless steel, it's dishwasher safe for easy cleanup after parties.

- Medium Round Soup Station Adapter Set
- · Set includes the adapter ring and soup bucket
- · Designed to convert a round medium chafer to a soup station
- · Capacity 4.4 qt / 4.2 ltr
- 18/10 quality stainless steel
- Dish washer safe
- Compatible with Smart 1A15702, 1A15705, 1A15303, 1A15302, 1A15901
- Product Dimensions: 14" x 14" x 10" / 331 x 331 x 254 mm
- Product Weight:
- Box Dimensions: 14" x 14" x 10" / 356 x 356 x 254 mm
- Box Weight: 5 lb / 2.3 kg

## **Included Accessories**

1A11238 Medium Round Soup Station Lid, Stainless Steel

1A11500500 Soup Bucket & Hinged Lid, Stainless Steel