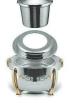

## Medium Round Soup Station Kit, Stainless Steel 1A11238SET

The Medium Round Soup Station Adapter Set simplifies serving by converting a medium round chafer into a soup station. It includes an adapter ring and a soup bucket, with a generous capacity of 4.4 qt/4.2 ltr. Made from 18/10 quality stainless steel, it's dishwasher safe for easy cleanup after parties.

- Medium Round Soup Station Adapter Set
- · Set includes the adapter ring and soup bucket
- · Designed to convert a round medium chafer to a soup station
- · Capacity 4.4 qt / 4.2 ltr
- 18/10 quality stainless steel
- Dish washer safe
- Compatible with Smart 1A15702, 1A15705, 1A15303, 1A15302, 1A15901
- Product Dimensions: 14" x 14" x 10" / 331 x 331 x 254 mm
- Product Weight:
- Box Dimensions: 14" x 14" x 10" / 356 x 356 x 254 mm
- Box Weight: 5 lb / 2.3 kg