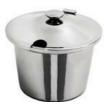

## **Included Accessories**

1A11228 Large Round Soup Station Lid, Stainless Steel Soup Bucket & Hinged Lid, Stainless Steel

1A11500500