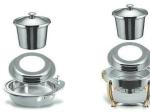

## Large Round Soup Station Kit, Stainless Steel 1A11228SET

The Large Round Soup Station Adapter Set transforms round chafers into stylish soup stations, featuring an adapter ring and high-capacity bucket. Made from 18/10 quality stainless steel, it's durable and easy to clean in the dishwasher.

- · Large Round Soup Station Adapter Set
- · Set includes the adapter ring and soup bucket
- · Designed to convert a round chafer to a soup station
- Capacity 4.4 qt / 4.2 ltr
- 18/10 quality stainless steel
- · Dish washer safe
- Compatible with Smart 1A15701, 1A15704, 1A15301, 1A15300, 1A15801, 1A17610, 1A1444D, 1A1241CH
- Product Dimensions: 15.5" x 15.5" x 10" / 394 x 394 x 254 mm
- Product Weight: 4 lb
- Box Dimensions: 16" x 16" x 10" / 407 x 407 x 254 mm
- Box Weight: 5 lb / 2.3 kg

## **Included Accessories**

1A11228 Large Round Soup Station Lid, Stainless Steel Soup Bucket & Hinged Lid, Stainless Steel

1A11500500