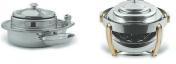

## Large Round Soup Station Kit, Stainless Steel 1A11228SET

The Large Round Soup Station Adapter Set transforms round chafers into stylish soup stations, featuring an adapter ring and high-capacity bucket. Made from 18/10 quality stainless steel, it's durable and easy to clean in the dishwasher.

- · Large Round Soup Station Adapter Set
- · Set includes the adapter ring and soup bucket
- · Designed to convert a round chafer to a soup station
- Capacity 4.4 qt / 4.2 ltr
- 18/10 quality stainless steel
- · Dish washer safe
- Compatible with Smart 1A15701, 1A15704, 1A15301, 1A15300, 1A15801, 1A17610, 1A1444D, 1A1241CH
- Product Dimensions: 15.5" x 15.5" x 10" / 394 x 394 x 254 mm
- Product Weight: 4 lb
- Box Dimensions: 16" x 16" x 10" / 407 x 407 x 254 mm
- Box Weight: 5 lb / 2.3 kg