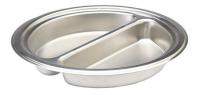

## Medium Round 1/2 Divided Food Pan, Stainless Steel 1A11222

Upgrade your kitchen with the Medium Round Half Pan, a durable, oven and dishwasher-safe pan with a 4 qt capacity and a neat half split. It works well with Smart 1A15702, 1A15705, 1A15303, 1A15302, and 1A15901.

- Medium Round Half Pan
- · Capacity 4 qt / 3.78 ltr
- Capacity per side 2 qt / 1.89 ltr
- Dish washer & Oven safe
- Compatible with Smart 1A15702, 1A15705, 1A15303, 1A15302, 1A15901
- Product Dimensions: 12.5" x 12.5" x 2.25" / 318 x 318 x 58 mm
- Product Weight: 2 lb
- Box Dimensions: 14" x 14" x 6" / 356 x 356 x 153 mm
- Box Weight: 4 lb / 1.8 kg