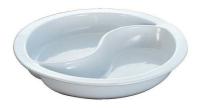

## 1/2 Divided Round Food Pan, Porcelain, Medium 1A11215

The Medium Porcelain Yin-Yang Divided Food Pan is an elegant and convenient way to serve various delicacies in one serving. It's 100% dishwasher safe and compatible with Smart varieties 1A15702, 1A15705, 1A15303, 1A15302, and 1A15901.

- Medium Porcelain Yin-Yang Divided Food Pan
- 4.2 qt / 4.0 ltr
- Dish washer safe, for easy sterilizing
- Compatible with Smart 1A15702, 1A15705, 1A15303, 1A15302, 1A15901
- Product Dimensions: 13" x 13" x 2.5" / 331 x 331 x 64 mm
- Product Weight: 4.5 lb / 2.1 kg
- Box Dimensions: 15" x 15" x 5" / 381 x 381 x 127 mm
- Box Weight: 6 lb / 2.8 kg