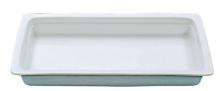

## Full Size Oblong Food Pan, Porcelain 1A11206

The Full Size Oblong Porcelain Food Pan is a stylish and practical rectangle porcelain pan with a 6.3 qt/6.0 ltr capacity. It's dishwasher safe and compatible with Smart 1A15706135, 1A15707135, 1A17410, 1A1434D, 1A1231CH, and any standard rectangle chafer.

- 6.3 qt / 6.0 ltr
- Dish washer safe, for easy sterilizing
- Compatible with Smart 1A15706135, 1A15707135, 1A17410, 1A1434D, 1A1231CH or any standard rectangle chafer
- Product Dimensions: 21.25" x 13" x 2.5" / 540 x 331 x 64 mm
- Product Weight: 9 lb / 4.1 kg
- Box Dimensions: 23" x 15" x 5" / 585 x 381 x 127 mm
- Box Weight: 11 lb / 5 kg