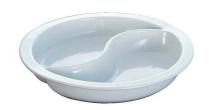

- Standard Round Porcelain Yin-Yang Divided Food Pan
- 6.3 qt / 6.0 ltr
- Dish washer safe, for easy sterilizing
- Compatible with Smart 1A15701, 1A15704, 1A15301, 1A15300, 1A15801, 1A17610, 1A1444D, 1A1241CH
- Product Dimensions: 15.5" x 15.5" x 2.5" / 394 x 394 x 64 mm
- Product Weight: 7 lb / 3.2 kg
- Box Dimensions: 18" x 18" x 5" / 458 x 458 x 127 mm
- Box Weight: 9 lb / 4.1 kg