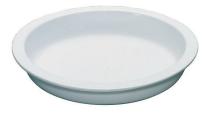

## The Full Size Round Food Pan, Porcelain, Large 1A11204

The Large Full Size Round Porcelain Food Pan is a versatile kitchen tool with a 6.9 qt capacity, compatible with Smart 1A15701, 1A15704, 1A15301, 1A15300, 1A15801, 1A17610, 1A1444D, and 1A1241CH. It also features a dishwasher-safe sterilizing solution.

- · Standard round porcelain food pan for chafer
- 6.9 qt / 6.5 ltr
- · Dish washer safe, for easy sterilizing

• Compatible with Smart 1A15701, 1A15704, 1A15301, 1A15300, 1A15801, 1A17610, 1A1444D, 1A1241CH