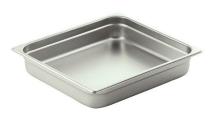

## The 2/3 Oblong Food Pan, Stainless Steel 1A11104

The 2/3 Oblong Stainless Steel Food Pan is an effortless serving accessory that fits into any rectangle or steam table, and integrates with Smart square chafers. It has a 5.8 quart capacity and can be easily cleaned in the dishwasher.

- Standard 2/3 size GN pan
- · Capacity 5.8 qt / 5.5 ltr
- · Heavy gauge Stainless steel
- Dish washer safe
- · Fits any standard rectangle chafer or steam table
- Fits any Smart square chafer
- Product Dimensions: 12.875" x 14" x 2.5" / 328 x 356 x 64 mm
- Product Weight: 3 lb / 1.4 kg
- Box Dimensions: 15" x 15" x 6" / 381 x 381 x 153 mm
- Box Weight: 4 lb / 1.8 kg
- NSF approved (certified and listed by Tiger Company Ltd, Item 11104)