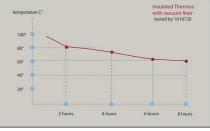

## The SMART Stainless Steel Thermos 6.5 cups (50.75 oz.) 1A10920

SMART Stainless Steel 6.5 cup Insulated Thermos offers versatile, contact-free, and dishwashersafe beverage storage for extended refreshing periods.