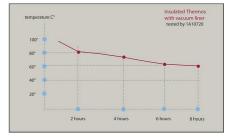

## The SMART Stainless Steel Thermos 3 cups (23.75 oz.) 1A10720

Premium SMART Stainless Steel Insulated Thermos offers 3 cups capacity, 180° lid opening, vacuum sealed insulation, and dishwasher-safe convenience for modern, practical dining.