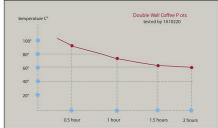

## The SMART Stainless Steel Coffee Pot 5 cups, (40.5 oz.) 1A10420RVS

The SMART 5 cup (40.5 oz.) Coffee Pot offers excellent quality, classy style, and smart pricing, with a strong 18/10 stainless steel structure, insulated interior, and vacuum seal. Compact size and easy dishwasher sterilization make it a must-have.

- · Insulated Coffee Pot
- · Designed for any hot beverage
- 18/10 Stainless Steel
- Vacuum sealed
- 5 cup / 40.5 oz
- · Lid can open 180°
- · Dishwasher safe for easy sterilizing
- Product Dimensions: 4.5" x 7" x 10" / 115 x 178 x 254 mm
- Product Weight: 2 lb / .9 kg
- Box Dimensions: 13" x 13" x 13" / 331 x 331 x 331 mm
- Box Weight: 4 lb / 1.8 kg